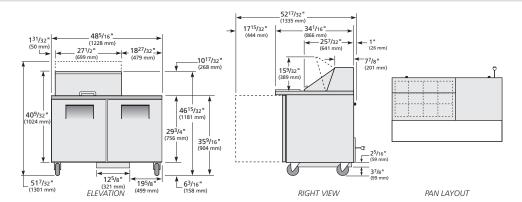

## PLAN VIEW

## **ROUGH-IN DATA**

Specifications subject to change without notice. Chart dimensions rounded up to the next whole millimeter (inches rounded up to the next  $\frac{1}{2}$ ").

|   |                  |       |         |            | Cabinet Dimensions (mm) |     | nsions |                 |      | Net<br>Volume | Refriger- | Crated<br>Weight |
|---|------------------|-------|---------|------------|-------------------------|-----|--------|-----------------|------|---------------|-----------|------------------|
| ı | Model            | Doors | Shelves | Pans (top) | W                       | D†  | Н      | Voltage         | Amps |               | ant       | (kg)             |
| - | TSSU-48-12M-B-HC | 2     | 4       | 12         | 1229                    | 867 | 1185   | 220-240V/50-60H | 2,3  | 278           | R290      | 148              |

<sup>†</sup> Depth does not include 26mm for rear bumpers.