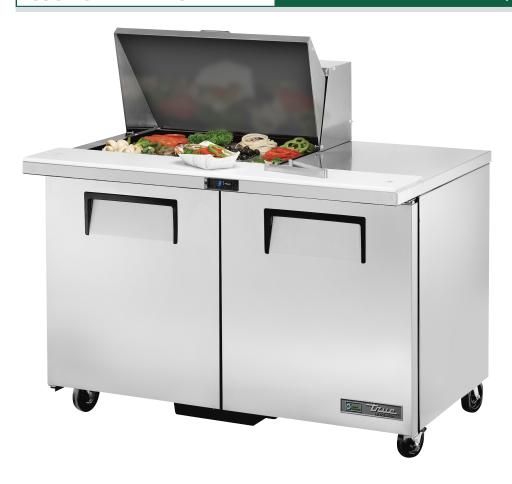

## **Food Prep Table:**

Solid Door Sandwich/Salad Unit with Hydrocarbon Refrigerant

## TSSU-48-12M-B-HC

- True's salad/sandwich units are designed with enduring quality that protects your long term investment.
- ▶ Factory engineered system using environmentally friendly R290 hydro carbon refrigerant.
- Patented forced-air design holds 0.5°C to 5°C product temperature in food pans and interior.
- Stainless steel, patented lid and hood. Removable for easy cleaning.
- Interior NSF approved, clear coated aluminum liner. Stainless steel floor with coved corners.
- Exterior stainless steel front, top and ends. GalFan coated steel back.
- 299 mm deep, 13 mm thick, full length removable cutting board included. Sanitary, NSF approved white polyethylene provides tough preparation surface.
- ▶ Heavy duty PVC coated wire shelves.
- Foamed-in-place using a high density, environmentally friendly polyurethane insulation.