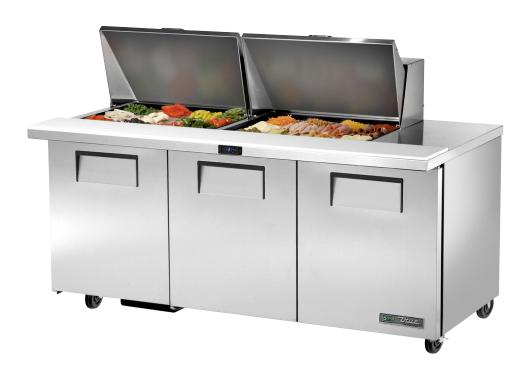

## **Food Prep Table:**

Mega-Top Solid Door Unit with Hydrocarbon Refrigerant

## TSSU-72-24M-B-ST-HC

- True's salad/sandwich units are designed with enduring quality that protects your long term investment.
- Factory engineered system using environmentally friendly R290 hydro carbon refrigerant.
- Patented forced-air design holds 0.5°C to 5°C product temperature in food pans and interior.
- Stainless steel, patented lid and hood. Removable for easy cleaning.
- Interior NSF approved, clear coated aluminum liner. Stainless steel floor with coved corners.
- Exterior stainless steel front, top and ends. GalFan coated steel back.
- 226 mm deep, 13 mm thick, full length removable cutting board included. Sanitary, NSF approved white polyethylene provides tough preparation surface.
- ▶ Heavy duty PVC coated wire shelves.
- Foamed-in-place using a high density, environmentally friendly polyurethane insulation.