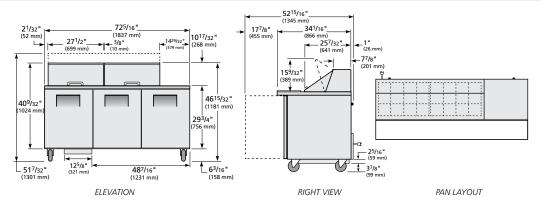

## PLAN VIEW

## **ROUGH-IN DATA**

Specifications subject to change without notice. Chart dimensions rounded up to the next whole millimeter (inches rounded up to the next  $\frac{1}{2}$ ").

|   |                     |       |         |            | Cabinet Dimensions (mm) |     | nsions |                 |      | Net<br>Volume | Refriger- | Crated<br>Weight |
|---|---------------------|-------|---------|------------|-------------------------|-----|--------|-----------------|------|---------------|-----------|------------------|
|   | Model               | Doors | Shelves | Pans (top) | W                       | D†  | Н      | Voltage         | Amps | (litres)      | ant       | (kg)             |
| ŀ | TSSU-72-24M-B-ST-HC | 3     | 6       | 24         | 1839                    | 867 | 1185   | 220-240V/50-60H | 6,7  | 461           | R290      | 207              |

<sup>†</sup> Depth does not include 26mm for rear bumpers.