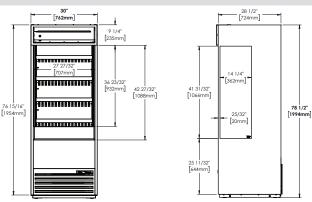

## **ROUGH-IN DATA**

Specifications subject to change without notice. Chart dimensions rounded up to the next whole millimeter (inches rounded up to the next 1/8").

|   | Voltage: 220-240V  |       | Chart dimensions rounded up to the next whole millimeter (inches rounded up to the next $\frac{1}{8}$ "). |                         |     |      |            |     |      |       |                              |                  |
|---|--------------------|-------|-----------------------------------------------------------------------------------------------------------|-------------------------|-----|------|------------|-----|------|-------|------------------------------|------------------|
|   |                    |       |                                                                                                           | Cabinet Dimensions (mm) |     |      | Total Dis- |     |      |       | Annual Energy<br>Consumption | Crated<br>Weight |
|   | Model              | Doors | Shelves                                                                                                   | W                       | D   | Н    | (m2)       | EEC | EEI  | Class | (kWh)                        | (kg)             |
| ŀ | TOAM-30GS-HC~TSL01 | _     | 4                                                                                                         | 762                     | 738 | 1994 | 1,114      | F   | 74,6 | M2    | 5759                         | 177              |