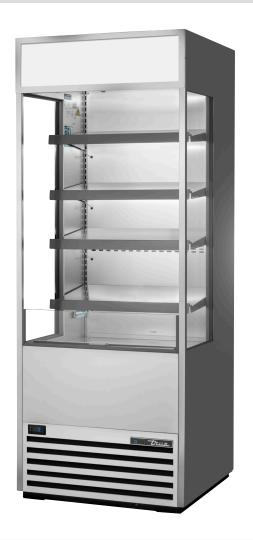

## **Open Air Merchandiser:**

Refrigerator with Glass Sides and Hydrocarbon Refrigerant and Sign Panel

## TOAM-30GS-HC~TSL01

- Large, open front allows easy access to display levels and places maximum attention on merchandising.
- Factory engineered system using environmentally friendly R290 hydro carbon refrigerant.
- ▶ High capacity, factory balanced refrigeration system that maintains cabinet temperatures of 0.5°C to 4.4°C.
- Patented reversing condenser fan motors help keeping the condenser coil free from dirt, dust and debris. Regularly scheduled thorough cleaning of coils still recommended.
- Exterior Attractive and durable clear aluminum
- Interior NSF approved, aluminum liner. Stainless steel interior floor and deck pans.
- Four (4) adjustable, solid grey powder coated cantilever shelves.
- LED interior cabinet lighting + LED lighting under each shelf provides more even lighting throughout the cabinet.
- Glass lower front and side panel. Durable and break resistant maximizes product visibility.
- Entire cabinet structure is foamed-in-place using a high density, environmentally friendly, polyurethane insulation.
- NSF/ANSI Standard 7 Type I compliant for the storage and/or display of packaged or bottled product; maximum ambient temperature 24°C.