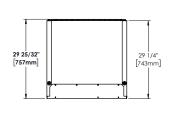

## PLAN VIEW

## **ROUGH-IN DATA**

Specifications subject to change without notice. Chart dimensions rounded up to the next whole millimeter (inches rounded up to the next 1/8").

|   | Voltage: 220-240V  |       | Chart dimensions rounded up to the next whole millimeter (inches rounded up to the next $\frac{1}{8}$ "). |                         |     |      |            |     |      |       |                              |                  |
|---|--------------------|-------|-----------------------------------------------------------------------------------------------------------|-------------------------|-----|------|------------|-----|------|-------|------------------------------|------------------|
|   |                    |       |                                                                                                           | Cabinet Dimensions (mm) |     |      | Total Dis- |     |      |       | Annual Energy<br>Consumption | Crated<br>Weight |
|   | Model              | Doors | Shelves                                                                                                   | W                       | D   | Н    | (m2)       | EEC | EEI  | Class | (kWh)                        | (kg)             |
| ŀ | TOAM-30GS-HC~TSL01 | _     | 4                                                                                                         | 762                     | 738 | 1994 | 1,114      | F   | 74,6 | M2    | 5759                         | 177              |