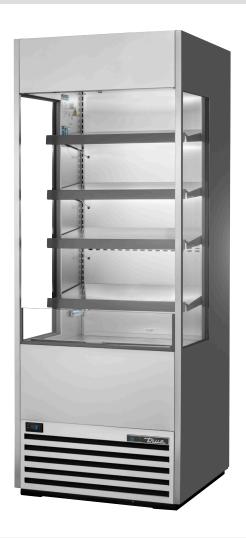

## **Open Air Merchandiser:**

Refrigerator with Glass Sides and Hydrocarbon Refrigerant

## TOAM-30GS-HC~NSL01

- Large, open front allows easy access to display levels and places maximum attention on merchandising.
- Factory engineered system using environmentally friendly R290 hydro carbon refrigerant.
- ▶ High capacity, factory balanced refrigeration system that maintains cabinet temperatures of 1.6°C to 4.4°C.
- Patented reversing condenser fan motors help keeping the condenser coil free from dirt, dust and debris. Regularly scheduled thorough cleaning of coils still recommended.
- Exterior Attractive and durable clear aluminum
- Interior NSF approved, aluminum liner. Stainless steel interior floor and deck pans.
- Four (4) adjustable, solid grey powder coated cantilever shelves.
- LED interior cabinet lighting + LED lighting under each shelf provides more even lighting throughout the cabinet.
- Glass lower front and side panel. Durable and break resistant maximizes product visibility.
- Entire cabinet structure is foamed-in-place using a high density, environmentally friendly, polyurethane insulation.
- NSF/ANSI Standard 7 Type I compliant for the storage and/or display of packaged or bottled product; maximum ambient temperature 24°C.