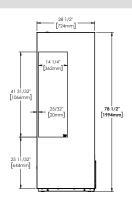

## **ROUGH-IN DATA**

Specifications subject to change without notice. Chart dimensions rounded up to the next whole millimeter (inches rounded up to the next 1/8").

| Voltage: 220-240V/50Hz |       |         | Chart dimensions rounded up to the next whole millimeter (inches rounded up to the next $\frac{1}{8}$ "). |     |            |       |     |             |                              |                  |      |  |
|------------------------|-------|---------|-----------------------------------------------------------------------------------------------------------|-----|------------|-------|-----|-------------|------------------------------|------------------|------|--|
|                        |       |         | (111111)                                                                                                  |     | Total Dis- |       |     | Temperature | Annual Energy<br>Consumption | Crated<br>Weight |      |  |
| Model                  | Doors | Shelves | W                                                                                                         | D   | Н          | (m2)  | EEC | EEI         | Class                        | (kWh)            | (kg) |  |
| TOAM-30GS-HC~NSL01     | _     | 4       | 762                                                                                                       | 738 | 1994       | 1,114 | F   | 74,6        | M2                           | 5759             | 177  |  |