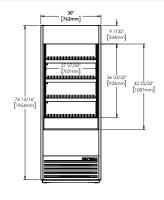

## **ROUGH-IN DATA**

Specifications subject to change without notice. Chart dimensions rounded up to the next whole millimeter (inches rounded up to the next 1/8").

| Voltage: 220-240V/50Hz |       |         | Chart dimensions rounded up to the next whole millimeter (inches rounded up to the next $\frac{1}{8}$ "). |     |            |       |     |             |                              |                  |      |  |
|------------------------|-------|---------|-----------------------------------------------------------------------------------------------------------|-----|------------|-------|-----|-------------|------------------------------|------------------|------|--|
|                        |       |         | (111111)                                                                                                  |     | Total Dis- |       |     | Temperature | Annual Energy<br>Consumption | Crated<br>Weight |      |  |
| Model                  | Doors | Shelves | W                                                                                                         | D   | Н          | (m2)  | EEC | EEI         | Class                        | (kWh)            | (kg) |  |
| TOAM-30GS-HC~NSL01     | _     | 4       | 762                                                                                                       | 738 | 1994       | 1,114 | F   | 74,6        | M2                           | 5759             | 177  |  |