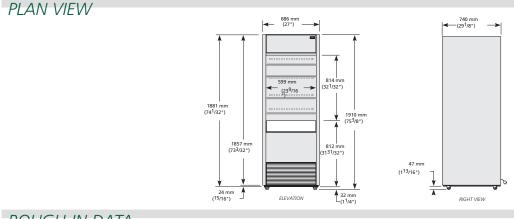

| ROUGH-IN DATA          |       | Specifications subject to change without notice. |                                                                                                |     |      |            |     |      |             |                              |                  |
|------------------------|-------|--------------------------------------------------|------------------------------------------------------------------------------------------------|-----|------|------------|-----|------|-------------|------------------------------|------------------|
| Voltage: 220-240V/50Hz |       |                                                  | Chart dimensions rounded up to the next whole millimeter (inches rounded up to the next 1/6"). |     |      |            |     |      |             |                              |                  |
|                        |       |                                                  | (11111)                                                                                        |     |      | Total Dis- |     |      | Temperature | Annual Energy<br>Consumption | Crated<br>Weight |
| Model                  | Doors | Shelves                                          | W                                                                                              | D   | н    | (m2)       | EEC | EEI  | Class       | (kWh)                        | (kg)             |
| TAC-27K-HC-LD          | _     | 4                                                | 686                                                                                            | 740 | 1910 | 0,59       | D   | 48,7 | M2          | 2826                         | 152              |