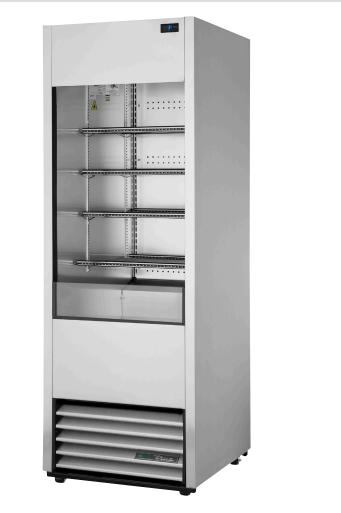

## Model: TAC-27K-HC-LD

## Vertical Air Curtains:

Refrigerator with Hydrocarbon Refrigerant & LED Lighting

## TAC-27K-HC-LD

- Large, open front allows easy access to display levels and places maximum attention on merchandising.
- Factory engineered system using environmentally friendly R290 hydro carbon refrigerant.
- High capacity, factory balanced refrigeration system that maintains cabinet temperatures of 0.5°C to 3.3°C.
- Patented reversing condenser fan motors help keeping the condenser coil free from dirt, dust and debris. Regularly scheduled thorough cleaning of coils still recommended.
- Exterior Attractive and durable clear aluminum
- Interior Stainless steel interior floor and deck pans.
- Adjustable, heavy duty chrome plated wire shelves.
- LED interior cabinet lighting
- Entire cabinet structure is foamed-in-place using a high density, environmentally friendly, polyurethane insulation.