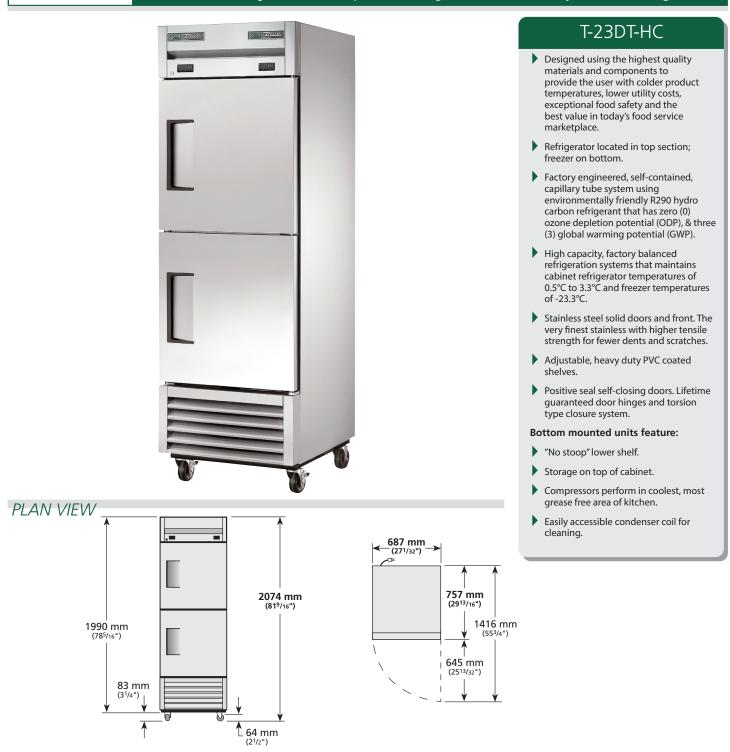

## T-Series:

Model: T-23DT-HC

Reach-In Solid Swing Door Dual Temperature Refrigerator/Freezer with Hydrocarbon Refrigerant

|                           | ROUGH-IN  | V DATA | 7       |       |                                                                                                           |      | Specifications subject to change without notice. |                       |      |     |      |         |                                      |                                      |                  |  |
|---------------------------|-----------|--------|---------|-------|-----------------------------------------------------------------------------------------------------------|------|--------------------------------------------------|-----------------------|------|-----|------|---------|--------------------------------------|--------------------------------------|------------------|--|
| Voltage: 220-240V/50-60Hz |           |        |         |       | Chart dimensions rounded up to the next whole millimeter (inches rounded up to the next $\frac{1}{3}$ "). |      |                                                  |                       |      |     |      |         |                                      |                                      |                  |  |
|                           |           |        |         | Cabin | Cabinet Dimensions<br>(mm)                                                                                |      |                                                  | Net<br>blume (liters) |      | HP  |      | Climate | 24 hr/<br>Energy<br>Consump-<br>tion | Annual<br>Energy<br>Consump-<br>tion | Crated<br>Weight |  |
|                           | Model     | Doors  | Shelves | W     | D                                                                                                         | н    | Chilled                                          | Frozen                | Ref. | Frz | Amps | Class   | (kWh)                                | (kWh)                                | (kg)             |  |
|                           | T-23DT-HC | 2      | 4       | 687   | 757                                                                                                       | 2074 | 217.7                                            | 137.7                 | 1⁄6  | 1⁄3 | 2.3  | 5       | 5.042                                | 1840                                 | 152              |  |