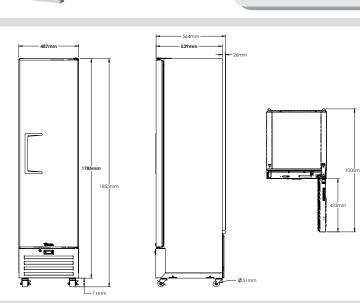

## ROUGH-IN DATA Specifications subject to change without notice. Chart dimensions rounded up to the next whole millimeter (inches rounded up to the next 1/8"). Voltage: 220-240V/50-60Hz 24 hr/ Annual **Cabinet Dimensions** Net Energy Energy Crated (mm) Model Volume Consumption Consumption Weight Model W EEC Туре Shelves D† н (litres) EEI (kWh) (kWh) (kg) Doors T-11-HC Vertical Chilled 1 4 487 539 1855 186 С 47.6 1.192 435

† Depth does not include 26mm for rear bumper.

Test Standard: EN16825 - Climate Class 5 (40°C, 40% relative humidity).