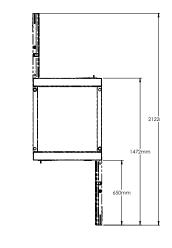

| ROUGH-IN L<br>Voltage: 220- | )Hz        | Specifications subject to change without notice. Chart dimensions rounded up to the next whole millimeter (inches rounded up to the next $\mspace{1.5}$ "). |                            |     |      |     |                  |      |          |             |             |
|-----------------------------|------------|-------------------------------------------------------------------------------------------------------------------------------------------------------------|----------------------------|-----|------|-----|------------------|------|----------|-------------|-------------|
|                             |            |                                                                                                                                                             | Cabinet Dimensions<br>(mm) |     |      |     |                  |      | Capacity |             | Crated      |
| Model                       | Doors      | Shelves                                                                                                                                                     | W                          | D   | Н    | HP  | Voltage          | Amps | (litres) | Refrigerant | Weight (kg) |
| T-23PT-HC                   | 1 fr / 1bk | 4                                                                                                                                                           | 686                        | 818 | 2083 | 1⁄3 | 220-240V/50-60Hz | 1.3  | 600      | R290        | 148         |