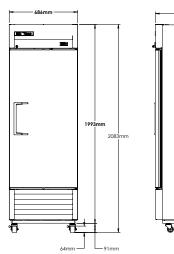

| ROUGH-IN L<br>Voltage: 220- | )Hz        | Specifications subject to change without notice. Chart dimensions rounded up to the next whole millimeter (inches rounded up to the next $\mspace{1.5}$ "). |                            |     |      |     |                  |      |          |             |             |
|-----------------------------|------------|-------------------------------------------------------------------------------------------------------------------------------------------------------------|----------------------------|-----|------|-----|------------------|------|----------|-------------|-------------|
|                             |            |                                                                                                                                                             | Cabinet Dimensions<br>(mm) |     |      |     |                  |      | Capacity |             | Crated      |
| Model                       | Doors      | Shelves                                                                                                                                                     | W                          | D   | Н    | HP  | Voltage          | Amps | (litres) | Refrigerant | Weight (kg) |
| T-23PT-HC                   | 1 fr / 1bk | 4                                                                                                                                                           | 686                        | 818 | 2083 | 1⁄3 | 220-240V/50-60Hz | 1.3  | 600      | R290        | 148         |