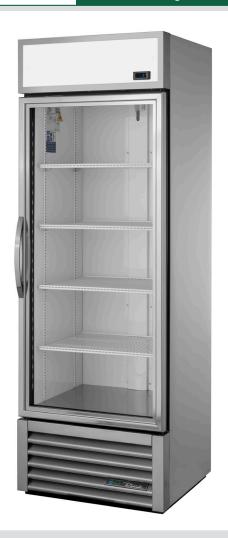

# **Glass Door Merchandiser:**

Slide Door Refrigerator with Hydrocarbon Refrigerant & LED Lighting

# GDM-19T-HC~TSL01

- Designed using the highest quality materials and components to provide the user with an attractive, point of purchase merchandiser that brilliantly displays frozen food, resulting in high impulse sales.
- Factory engineered system using environmentally friendly R290 hydro carbon refrigerant.
- High capacity, factory balanced, refrigeration system holds 0.5°C to 3.3°C for best food preservation in extreme conditions.
- Exterior non-peel or chip clear coated cold rolled steel; durable and permanent.
- Interior NSF approved, white aluminum interior liner with stainless steel floor.
- Self closing door. Positive seal, torsion type closure system.
- "Low-E", double pane thermal insulated glass door assembly with extruded aluminum frame. The latest in energy efficient technology.
- LED interior lighting provides more even lighting throughout the cabinet. Safety shielded.
- Entire cabinet structure is foamed-inplace using a high density, environmentally friendly, polyurethane insulation.

#### **Bottom mounted units feature:**

- No stoop" lower shelf
- Easily accessible condenser coil for cleaning