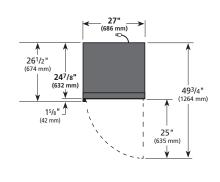

### PLAN VIEW

## ROUGH-IN DATA

Specifications subject to change without notice. Chart dimensions rounded up to the next whole millimeter (inches rounded up to the next  $\frac{1}{2}$ ").

|  | VOITage: 220-240V/30H2 |       |         | chart afficiations rounded up to the flext whole immineter (menes rounded up to the flext %). |     |      |                         |     |      |            |                              |                  |  |
|--|------------------------|-------|---------|-----------------------------------------------------------------------------------------------|-----|------|-------------------------|-----|------|------------|------------------------------|------------------|--|
|  |                        |       |         | Cabinet Dimensions (mm)                                                                       |     |      | Total Dis-<br>play Area |     |      | Tempera-   | Annual Energy<br>Consumption | Crated<br>Weight |  |
|  | Model                  | Doors | Shelves | W                                                                                             | D†  | Н    | (m²)                    | EEC | EEI  | ture Class | (kWh)                        | (kg)             |  |
|  | GDM-19T-HC~TSL01       | 1     | 4       | 686                                                                                           | 632 | 1998 | 0.74                    | В   | 13,9 | M1         | 1020                         | 143              |  |

<sup>†</sup> Depth does not include 42 mm for door handle(s).