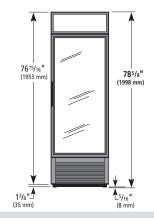

## ROUGH-IN DATA

Specifications subject to change without notice. Chart dimensions rounded up to the next whole millimeter (inches rounded up to the next  $\frac{1}{2}$ ").

|  | VOITage: 220-240V/30H2 |       |         | chart afficiations rounded up to the flext whole immineter (menes rounded up to the flext %). |     |      |                         |     |      |            |                              |                  |  |
|--|------------------------|-------|---------|-----------------------------------------------------------------------------------------------|-----|------|-------------------------|-----|------|------------|------------------------------|------------------|--|
|  |                        |       |         | Cabinet Dimensions (mm)                                                                       |     |      | Total Dis-<br>play Area |     |      | Tempera-   | Annual Energy<br>Consumption | Crated<br>Weight |  |
|  | Model                  | Doors | Shelves | W                                                                                             | D†  | Н    | (m²)                    | EEC | EEI  | ture Class | (kWh)                        | (kg)             |  |
|  | GDM-19T-HC~TSL01       | 1     | 4       | 686                                                                                           | 632 | 1998 | 0.74                    | В   | 13,9 | M1         | 1020                         | 143              |  |

<sup>†</sup> Depth does not include 42 mm for door handle(s).