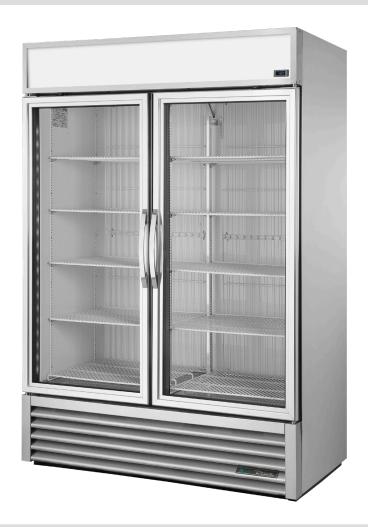

## **Glass Door Merchandiser:**

Swing Door Freezer with Hydrocarbon Refrigerant & LED Lighting

# GDM-49F-HC~TSL01

- Designed using the highest quality materials and components to provide the user with an attractive, point of purchase merchandiser that brilliantly displays frozen food, resulting in high impulse sales.
- Factory engineered system using environmentally friendly R290 hydro carbon refrigerant.
- Oversized, factory balanced, refrigeration system holds -23.3°C. Ideal for frozen food products.
- Exterior non-peel or chip clear coated cold rolled steel; durable and permanent.
- Interior NSF approved, white aluminum interior liner with stainless steel floor.
- Self closing door. Positive seal, torsion type closure system.
- Triple pane thermal glass door assembly with extruded aluminum frame.
- LED interior lighting provides more even lighting throughout the cabinet. Safety shielded.
- Entire cabinet structure is foamed-inplace using a high density, environmentally friendly, polyurethane insulation.

#### Bottom mounted units feature:

- "No stoop" lower shelf
- Easily accessible condenser coil for cleaning