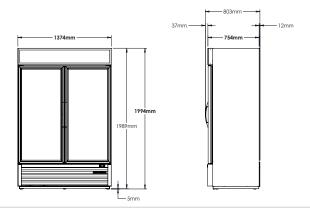

### PLAN VIEW

## **ROUGH-IN DATA**

Specifications subject to change without notice. Chart dimensions rounded up to the next whole millimeter (inches rounded up to the next 1/8").

| Voltage: 220-240V/ |       | Chart dimensions rounded up to the next whole millimeter (inches rounded up to the next 1/8"). |                            |     |      |            |     |      |            |                              |                  |
|--------------------|-------|------------------------------------------------------------------------------------------------|----------------------------|-----|------|------------|-----|------|------------|------------------------------|------------------|
|                    |       |                                                                                                | Cabinet Dimensions<br>(mm) |     |      | Total Dis- |     |      | Tempera-   | Annual Energy<br>Consumption | Crated<br>Weight |
| Model              | Doors | Shelves                                                                                        | W                          | D†  | Н    | (m²)       | EEC | EEI  | ture Class | (kWh)                        | (kg)             |
| GDM-49F-HC~TSL01   | 2     | 8                                                                                              | 1375                       | 759 | 1998 | 1,41       | С   | 32.9 | L1         | 4579                         | 211              |

<sup>†</sup> Depth does not include 42 mm for door handle(s).