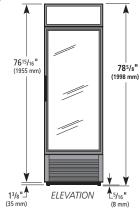

## **ROUGH-IN DATA**

Specifications subject to change without notice. Chart dimensions rounded up to the next whole millimeter (inches rounded up to the next  $\frac{1}{2}$ ").

| voitage: 220-240V/50HZ |       |         | chart differsions rounded up to the next whole minimeter (menes rounded up to the next %). |     |                         |      |     |          |                              |                  |      |  |
|------------------------|-------|---------|--------------------------------------------------------------------------------------------|-----|-------------------------|------|-----|----------|------------------------------|------------------|------|--|
|                        |       |         | Cabinet Dimensions<br>(mm)                                                                 |     | Total Dis-<br>play Area |      |     | Tempera- | Annual Energy<br>Consumption | Crated<br>Weight |      |  |
| Model                  | Doors | Shelves | W                                                                                          | D†  | H                       | (m²) | EEC | EEI      | ture Class                   | (kWh)            | (kg) |  |
| GDM-23F-HC~TSL01       | 1     | 4       | 686                                                                                        | 759 | 1998                    | 0.75 | С   | 26.8     | L1                           | 2355             | 211  |  |

<sup>†</sup> Depth does not include 42 mm for door handle(s).