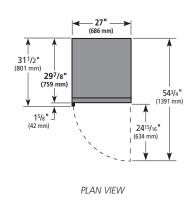

## **PLAN VIEW**

## **ROUGH-IN DATA**

Specifications subject to change without notice. Chart dimensions rounded up to the next whole millimeter (inches rounded up to the next  $\frac{1}{2}$ ").

| voitage: 220-240V/50HZ |       |         | chart differsions rounded up to the next whole minimeter (menes rounded up to the next %). |     |                         |      |     |          |                              |                  |      |  |
|------------------------|-------|---------|--------------------------------------------------------------------------------------------|-----|-------------------------|------|-----|----------|------------------------------|------------------|------|--|
|                        |       |         | Cabinet Dimensions<br>(mm)                                                                 |     | Total Dis-<br>play Area |      |     | Tempera- | Annual Energy<br>Consumption | Crated<br>Weight |      |  |
| Model                  | Doors | Shelves | W                                                                                          | D†  | H                       | (m²) | EEC | EEI      | ture Class                   | (kWh)            | (kg) |  |
| GDM-23F-HC~TSL01       | 1     | 4       | 686                                                                                        | 759 | 1998                    | 0.75 | С   | 26.8     | L1                           | 2355             | 211  |  |

<sup>†</sup> Depth does not include 42 mm for door handle(s).