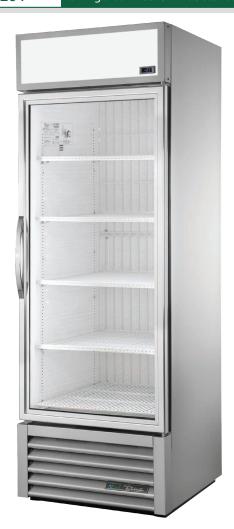

## GDM-23F-HC~TSL01

- Designed using the highest quality materials and components to provide the user with an attractive, point of purchase merchandiser that brilliantly displays frozen food, resulting in high impulse sales.
- Factory engineered system using environmentally friendly R290 hydro carbon refrigerant.
- Oversized, factory balanced, refrigeration system holds -23°C.
  Ideal for frozen food products.
- Exterior non-peel or chip clear coated cold rolled steel; durable and permanent.
- Interior NSF approved, white aluminum interior liner with stainless steel floor.
- Self closing door. Positive seal, torsion type closure system.
- Triple pane thermal glass door assembly with extruded aluminum frame.
- LED interior lighting provides more even lighting throughout the cabinet. Safety shielded.
- Entire cabinet structure is foamed-inplace using a high density, environmentally friendly, polyurethane insulation.

Bottom mounted units feature:

- "No stoop" lower shelf to maximize product visibility.
- Easily accessible condenser coil for cleaning