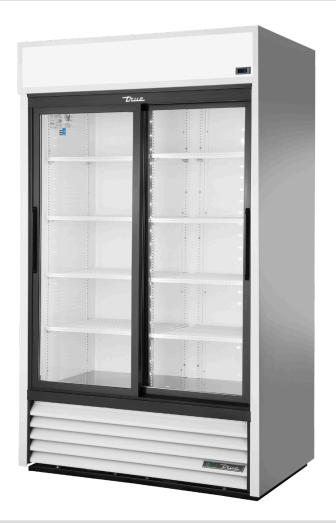

## **Glass Door Merchandiser:**

Slide Door Refrigerator with Hydrocarbon Refrigerant & LED Lighting

# GDM-41-HC-LD

- Designed using the highest quality materials and components to provide the user with an attractive, point of purchase merchandiser that brilliantly displays frozen food, resulting in high impulse sales.
- Factory engineered system using environmentally friendly R290 hydro carbon refrigerant.
- High capacity, factory balanced, refrigeration system holds 0.5°C to 3.3°C for best food preservation in extreme conditions.
- Exterior non-peel or chip clear coated cold rolled steel; durable and permanent.
- Interior NSF approved, white aluminum interior liner with stainless steel floor.
- Self closing doors. Counter-balanced weight system for smooth, even, positive closing.
- Low-E", double pane thermal insulated glass door assembly.
- LED interior lighting provides more even lighting throughout the cabinet. Safety shielded.
- Entire cabinet structure is foamed-inplace using a high density, environmentally friendly, polyurethane insulation.

#### Bottom mounted units feature:

- "No stoop" lower shelf
- Easily accessible condenser coil for cleaning