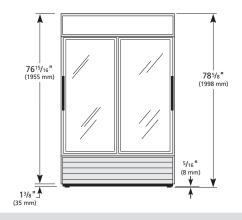

### ROUGH-IN DATA

Specifications subject to change without notice. Chart dimensions rounded up to the next whole millimeter (inches rounded up to the next  $\frac{1}{2}$ ").

| Voltage: 220-240V/50HZ |       |         | chart aimensions rounded up to the next whole immineter (intenes rounded up to the next // // /. |     |      |                         |     |     |            |                              |        |  |
|------------------------|-------|---------|--------------------------------------------------------------------------------------------------|-----|------|-------------------------|-----|-----|------------|------------------------------|--------|--|
|                        |       |         | Cabinet Dimensions (mm)                                                                          |     |      | Total Dis-<br>play Area |     |     | Tempera-   | Annual Energy<br>Consumption | Weight |  |
| Model                  | Doors | Shelves | W                                                                                                | D†  | Н    | (m²)                    | EEC | EEI | ture Class | (kWh)                        | (kg)   |  |
| GDM-41-HC-LD           | 2     | 8       | 1197                                                                                             | 753 | 1998 | 1,43                    | _   | _   | M1         | _                            | 198    |  |

<sup>†</sup> Depth does not include 10 mm for door handles.