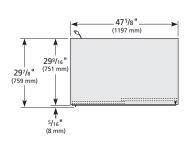

## PLAN VIEW

### ROUGH-IN DATA

Specifications subject to change without notice. Chart dimensions rounded up to the next whole millimeter (inches rounded up to the next  $\frac{1}{2}$ ").

| Voltage: 220-240V/50HZ |       |         | chart aimensions rounded up to the next whole immineter (intenes rounded up to the next // // /. |     |      |                         |     |     |            |                              |        |  |
|------------------------|-------|---------|--------------------------------------------------------------------------------------------------|-----|------|-------------------------|-----|-----|------------|------------------------------|--------|--|
|                        |       |         | Cabinet Dimensions (mm)                                                                          |     |      | Total Dis-<br>play Area |     |     | Tempera-   | Annual Energy<br>Consumption | Weight |  |
| Model                  | Doors | Shelves | W                                                                                                | D†  | Н    | (m²)                    | EEC | EEI | ture Class | (kWh)                        | (kg)   |  |
| GDM-41-HC-LD           | 2     | 8       | 1197                                                                                             | 753 | 1998 | 1,43                    | _   | _   | M1         | _                            | 198    |  |

<sup>†</sup> Depth does not include 10 mm for door handles.