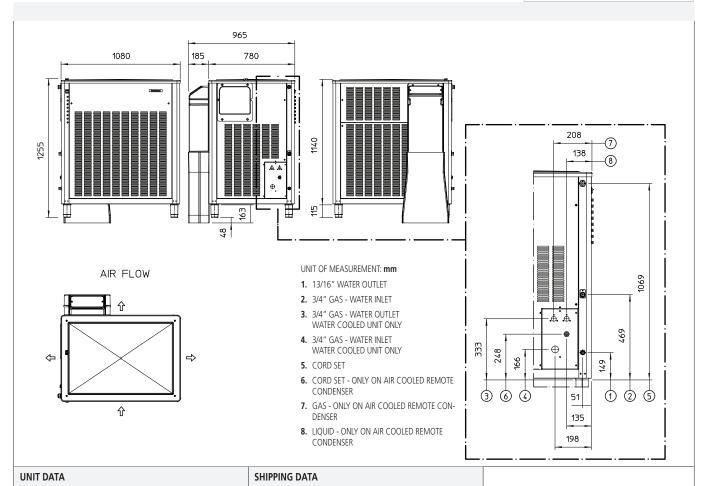

www.scotsman-ice.it www.scotsman-ice.com

Size (W x D x H)

1170 x 920 x 1340 mm

Carton (W x D x H)

(\*) Data refer to 32°C Amb. / 21°C Water temperature conditions

1080 x 780 x 1255 mm