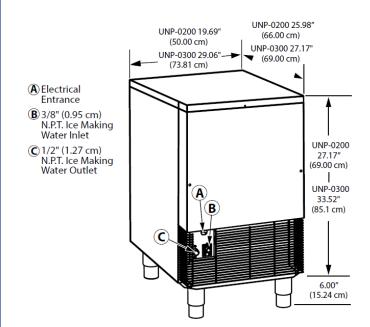

### UNP0200 / UNP0300

Installation Note Minimum installation clearance: Sides: 2" (5.10 cm) Back: 5" (12.70 cm)

# Space-Saving Designs

|                                                    | UNP0200  | UNP0300  |  |  |  |  |  |
|----------------------------------------------------|----------|----------|--|--|--|--|--|
| Height                                             | 33.17"   | 39.52"   |  |  |  |  |  |
|                                                    | 84.24 cm | 100.4 cm |  |  |  |  |  |
| Width                                              | 19.69"   | 29.06"   |  |  |  |  |  |
|                                                    | 50.00 cm | 73.81 cm |  |  |  |  |  |
| Depth                                              | 25.98"   | 27.17"   |  |  |  |  |  |
|                                                    | 66.00 cm | 69.00 cm |  |  |  |  |  |
| Bin                                                | 30 lbs.  | 60 lbs.  |  |  |  |  |  |
| Storage                                            | 14 kgs   | 27 kgs   |  |  |  |  |  |
| Height includes adjustable bin legs 4.50" to 6.00" |          |          |  |  |  |  |  |
| (11.43 cm to 15.24 cm) set at 6.00" (15.24 cm).    |          |          |  |  |  |  |  |