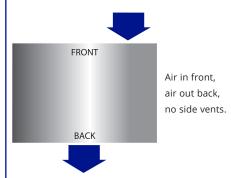

### UNP0200 / UNP0300

Installation Note Minimum installation clearance: Sides: 2" (5.10 cm) Back: 5" (12.70 cm)