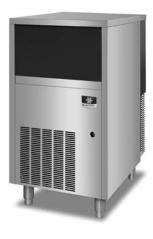

### Models - 50Hz

UNP0200A

UNP0300A

Model UNP0200A Nugget Ice Machine

Model UNP0300A Nugget Ice Machine

### Standard Features

- Bite-Size Nugget that boasts one of the industry's best ice to water ratios for nugget ice, maximizing cooling capability while minimizing drink dilution.
- Undercounter installation UNP0200 for kitchen counters and UNP0300 for bar height counters.
- Up to 337 lbs. (153kg) daily nugget ice production.
- Perfect for carbonated beverages, blended smoothies and healthcare/physical therapy.
- Up to 60 lbs. (27kg) ice storage capacity.
- High load capacity bearings for enhanced reliability.
- Heavy duty stainless steel cabinet resists corrosion.
- Easy access door, slides up & out of the way.