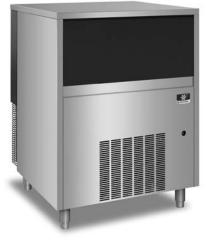

### Models - 50Hz

UNP0200A

UNP0300A

Model UNP0200A Nugget Ice Machine

Model UNP0300A Nugget Ice Machine

### Standard Features

- Bite-Size Nugget that boasts one of the industry's best ice to water ratios for nugget ice, maximizing cooling capability while minimizing drink dilution.
- Undercounter installation UNP0200 for kitchen counters and UNP0300 for bar height counters.
- Up to 337 lbs. (153kg) daily nugget ice production.
- Perfect for carbonated beverages, blended smoothies and healthcare/physical therapy.
- Up to 60 lbs. (27kg) ice storage capacity.
- High load capacity bearings for enhanced reliability.
- Heavy duty stainless steel cabinet resists corrosion.
- Easy access door, slides up & out of the way.