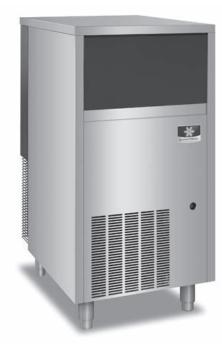

### Model

UFP0388A

Model UFP0388A Flake Ice Machine

### Standard Features

- Up to 175 kg (386 lbs) daily flake ice production.
- Up to 40 kg (88 lbs) ice storage capacity.
- · Flake ice is perfect for food display, salad bars, and cold therapy/healthcare.
- High load maintenance free bearings for enhanced reliability.
- · Heavy duty stainless steel cabinet resists corrosion.
- Easy access door, slides up & out of the way.

#### **UFP0388**

Height 42.22" 107.24 cm

Width 29.06" 73.80 cm

Depth 27.17" 69.00 cm

Bin 88 lbs. Storage 40 kgs

Height includes adjustable bin legs 4.50" to 6.00" (11.43 cm to 15.24 cm) set at 6.00" (15.24 cm).