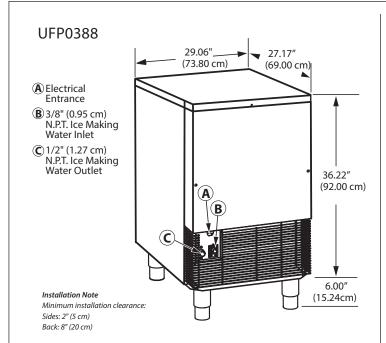

# UFP0388 Flake Ice Machines

#### **UFP0388**

Height 42.22" 107.24 cm

Width 29.06" 73.80 cm

Depth 27.17" 69.00 cm

Bin 88 lbs. Storage 40 kgs

Height includes adjustable bin legs 4.50" to 6.00" (11.43 cm to 15.24 cm) set at 6.00" (15.24 cm).