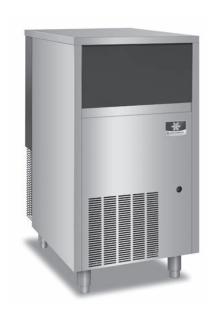

# Model UFP0244A

Model **UFP0244A** Flake Ice Machine

## Standard Features

- Up to 125 kg (276 lbs) daily flake ice production.
- Up to 20kg (44 lbs) ice storage capacity.
- Flake ice is perfect for food display, salad bars, and cold therapy/healthcare.
- High load maintenance free bearings for enhanced reliability.
- Heavy duty stainless steel cabinet resists corrosion.
- Easy access door, slides up & out of the way.