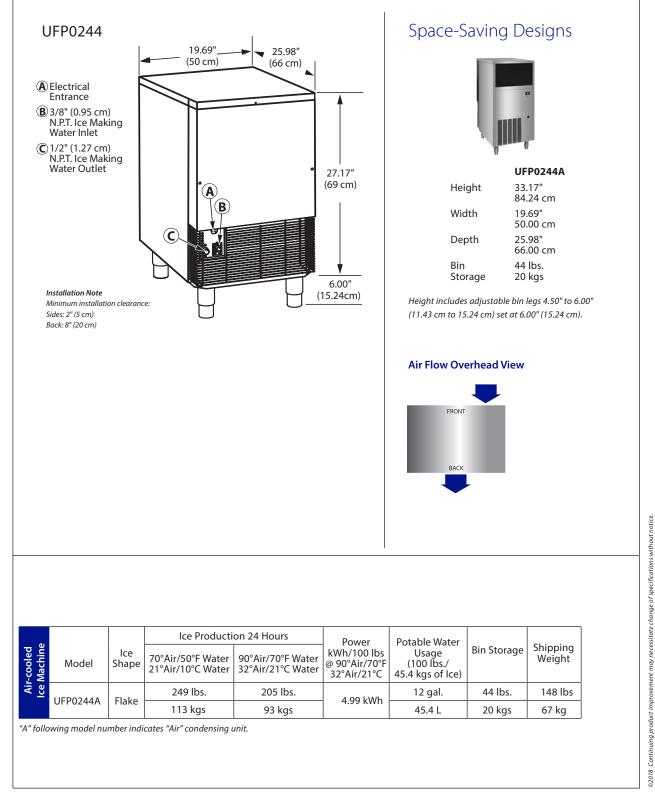

# UFP0244 Flake Ice Machines

# Model UFP0244A

Model **UFP0244A** Flake Ice Machine

## Standard Features

- Up to 125 kg (276 lbs) daily flake ice production.
- Up to 20kg (44 lbs) ice storage capacity.
- Flake ice is perfect for food display, salad bars, and cold therapy/healthcare.
- High load maintenance free bearings for enhanced reliability.
- Heavy duty stainless steel cabinet resists corrosion.
- Easy access door, slides up & out of the way.

# Standard Equipment

Ice Scoop, 6" Bin Legs, Alternate Low Profile Legs Standard Legs Adjustable from 4-1/2" to 6" Low Profile Non-Adjustable 1/4"