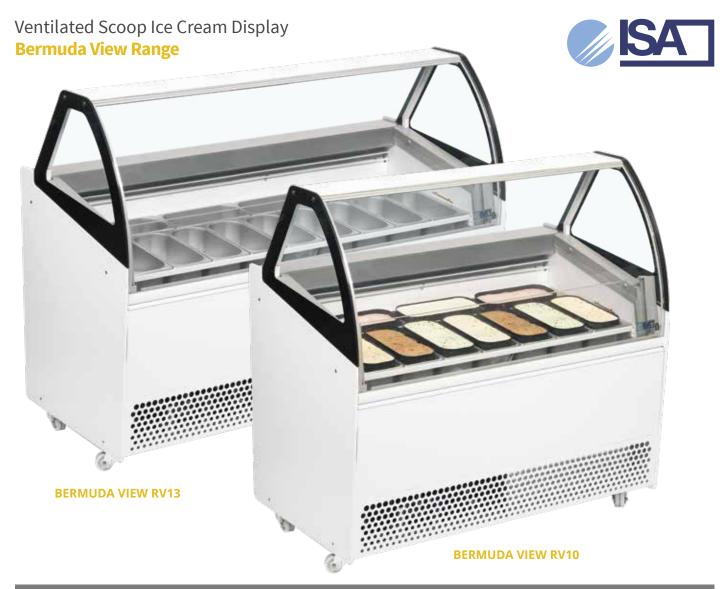

## **Product Description**

Buying ice cream is a visual, mouth-watering experience, and the BERMUDA VIEW comes with super low front glass to enable all of your customers (including the kids) to be able to see what they are buying. Beside its super low front glass, it is a ventilated (fan assisted) display giving the advantages of even temperature distribution, while it also has separate understorage (unique for a ventilated unit) making it a highly versatile cabinet. Back up stock is only a door opening away, the front glass also conveniently hinges forward to make cleaning easier. It's sure to be a popular choice with the cost conscious but discerning ice cream seller.

## Features and Benefits

- High vision display (low front glass)
- Fully automatic
- · Ventilated (fan assisted) cooling
- Castors
- Interior light with switch
- Digital controller and temperature display
- Rear night curtain
- Accepts Napoli pans (not supplied)
- Understorage (RV10 holds up to 10 5ltr napoli pans RV13 holds up to 14 napoli pans in understorage)
- Heated, anti mist glass
- Alternative front panel options POA
- Optional scoop wash

| Model             | Description             |      | Dime<br>H | nsions<br>W | (mm)<br>D | Kg  | Capacity             | Price  | Next<br>Day |  |
|-------------------|-------------------------|------|-----------|-------------|-----------|-----|----------------------|--------|-------------|--|
| BERMUDA VIEW RV10 | 10 Pan Scooping Freezer | Ext. | 1354      | 1340        | 814       | 195 | 10 x 5ltr Napoli Pan | £4,912 | X           |  |
| BERMUDA VIEW RV13 | 13 Pan Scooping Freezer | Ext. | 1354      | 1670        | 814       | 235 | 13 x 5ltr Napoli Pan | £5,577 | X           |  |