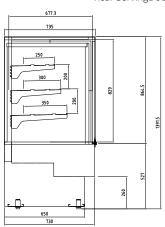

| Model    | Description |      | Dime<br>H | nsions<br>W | (mm)<br>D | Kg  | Gross Int. Volume | No. of Shelves | Price  | Next<br>Day |       |
|----------|-------------|------|-----------|-------------|-----------|-----|-------------------|----------------|--------|-------------|-------|
| EVOK900  | Black       | Ext. | 1400      | 905         | 755       | 125 | 1.41m²            | Base + 3       | £2,439 | X           |       |
| EVOK1200 | Black       | Ext. | 1400      | 1200        | 755       | 145 | 1.88m²            | Base + 3       | £2,922 | X           |       |
| EVOK1500 | Black       | Ext. | 1400      | 1500        | 755       | 160 | 2.34m²            | Base + 3       | £3,223 | X           |       |
| EVOK1800 | Black       | Ext. | 1400      | 1800        | 755       | 210 | 2.81m²            | Base + 3       | £4,032 | X           | ORDER |