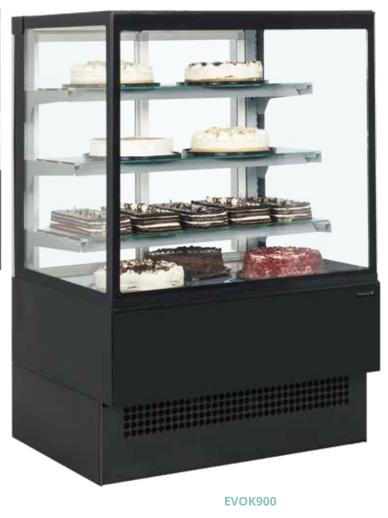

## **Product Description**

An excellent 4 tier patisserie or deli display, with stylish squared glass. Individually illuminated glass shelves make an excellent display while rear sliding doors enable easy access for serving. Fully automatic fan assisted cooling ensures reliable and even cooling throughout the whole cabinet. The glass on the unit comes pre-built, you will just need to put the shelves in place when installing.

## Features and Benefits

- Fully automatic
- Fan assisted cooling
- Adjustable feet
- Interior light with switch
- Digital controller and temperature display
- Individually illuminated glass shelves
- Glass rear sliding doors