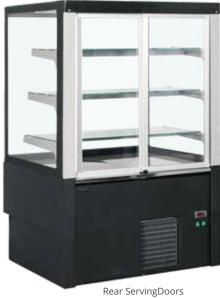

## **Product Description**

An excellent 4 tier patisserie or deli display, with stylish squared glass. Individually illuminated glass shelves make an excellent display while rear sliding doors enable easy access for serving. Fully automatic fan assisted cooling ensures reliable and even cooling throughout the whole cabinet. The glass on the unit comes pre-built, you will just need to put the shelves in place when installing.

## Features and Benefits

- Fully automatic
- Fan assisted cooling
- Adjustable feet
- Interior light with switch
- Digital controller and temperature display
- Individually illuminated glass shelves
- Glass rear sliding doors