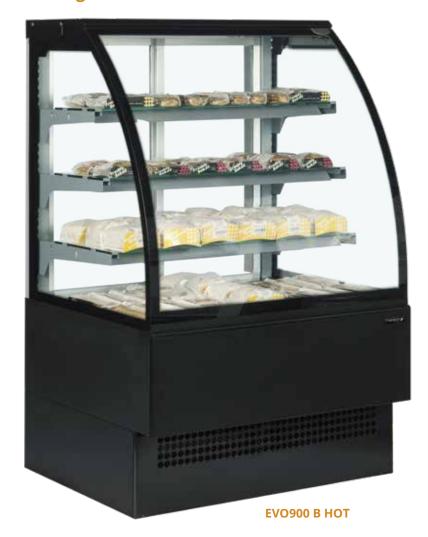

## **Evo Hot Range**

## Product Description

A 4 tier hot display case with individually illuminated glass shelves making an excellent display of your produce. Rear sliding doors enables easy access for serving. The cabinet is fully automatic and is fan assisted to ensure reliable even heat throughout the whole cabinet. The curved front glass hinges forwards for ease of cleaning. The glass on the unit comes prebuilt, you will just need to put the shelves in place when installing.

## Features and Benefits

- Hot pastry display
- Fully automatic
- Fan assisted
- Adjustable shelves
- Adjustable feet
- Interior lights with switch
- Digital controller and temperature display
- Glass rear sliding doors
- Not suitable for rotisserie chicken display

| Model         | Description |      | Dime<br>H | nsions<br>W | (mm)<br>D | Kg  | Total Display Area | No. of Shelves | Price  | Next<br>Day |       |
|---------------|-------------|------|-----------|-------------|-----------|-----|--------------------|----------------|--------|-------------|-------|
| EVO600 B HOT  | Black       | Ext. | 1400      | 600         | 755       | 115 | 0.99m²             | Base + 3       | £2,053 | X           | ORDER |
| EVO900 B HOT  | Black       | Ext. | 1400      | 900         | 755       | 135 | 1.41m²             | Base + 3       | £2,304 | X           |       |
| EVO1200 B HOT | Black       | Ext. | 1400      | 1200        | 755       | 155 | 1.88m²             | Base + 3       | £2,875 | Х           | ORDER |
| EVO1500 B HOT | Black       | Ext. | 1400      | 1500        | 755       | 170 | 2.34m²             | Base + 3       | £3,149 | Х           | ORDER |
| EVO1800 B HOT | Black       | Ext. | 1400      | 1800        | 755       | 220 | 2.81m²             | Base + 3       | £3,834 | Х           | ORDER |