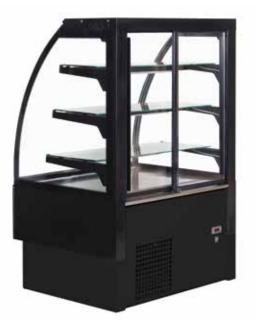

## **Evo Hot Range**

## Product Description

A 4 tier hot display case with individually illuminated glass shelves making an excellent display of your produce. Rear sliding doors enables easy access for serving. The cabinet is fully automatic and is fan assisted to ensure reliable even heat throughout the whole cabinet. The curved front glass hinges forwards for ease of cleaning. The glass on the unit comes prebuilt, you will just need to put the shelves in place when installing.

## Features and Benefits

- Hot pastry display
- Fully automatic
- Fan assisted
- Adjustable shelves
- Adjustable feet
- Interior lights with switch
- Digital controller and temperature display
- Glass rear sliding doors
- Not suitable for rotisserie chicken display