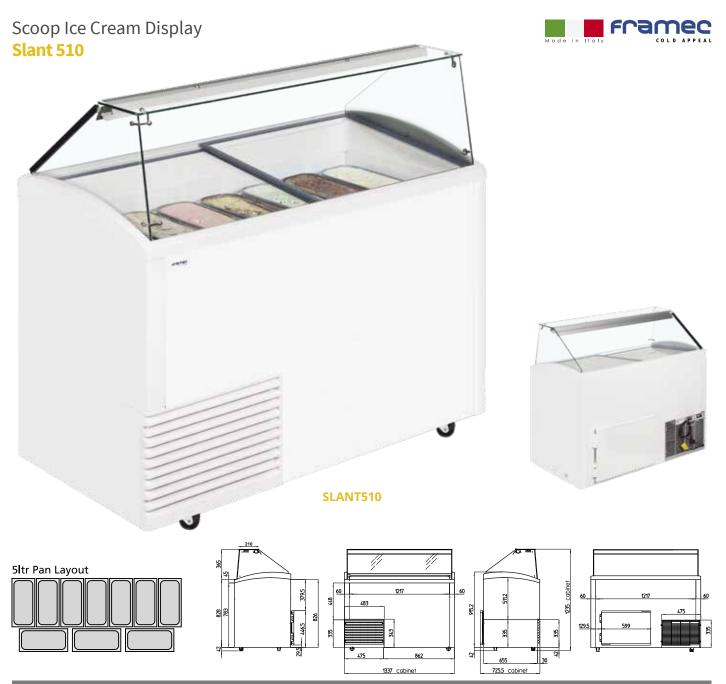

## **Product Description**

The Slant 510 from Framec is an excellent way to get 10 x 5 litre tubs of ice cream on display in the minimum amount of space. The unit also comes with separate refrigerated understorage (accessed through rear door) and has glass sliding lids to give extra insulation when you're not serving. A light is mounted into the canopy to create an excellent display of all the best flavours.

## Features and Benefits

- Static cooling
- Castors
- Interior light with switch
- Flat sliding lids
- Temperature display
- Understorage
- Accepts napoli pans (not supplied)
- Fan assisted condenser for energy efficiency

## Technical Specifications

| Temperature Range | -15/-20°C      |
|-------------------|----------------|
| Refrigerant       | R290           |
| Type of Defrost   | Manual         |
| Exterior Finish   | White          |
| Interior Finish   | White          |
| Power Required    | 13 Amp         |
| Max Ambient       | 25°C at 60% RH |
| Climate Class     | 3              |

| Model    | Description    |      | Dime<br>H | nsions<br>W | (mm)<br>D | Kg  | Capacity              | Price  | Next<br>Day |  |
|----------|----------------|------|-----------|-------------|-----------|-----|-----------------------|--------|-------------|--|
| SLANT510 | White - 10 Pan | Ext. | 1235      | 1341        | 725       | 100 | 10 x 5ltr Napoli Pans | £1,710 | X           |  |
|          |                | Int. | 630       | 1217        | 563       |     | ( cu.ft)              |        |             |  |