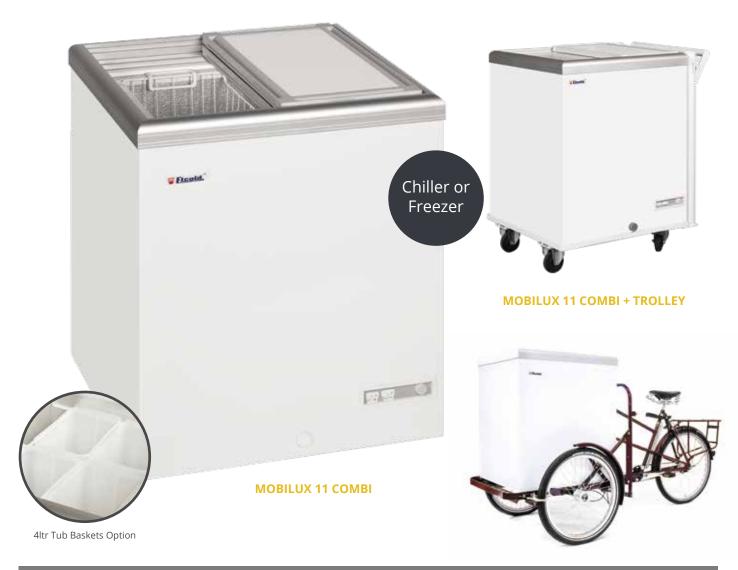

## **Product Description**

Sometimes you have to go out and find customers to sell to. The Mobilux battery powered mobile combi freezer/chiller allows you to do this, you can take it wherever you want (within reason). Charge the battery up overnight and you can go out selling ice cream with a charge lasting for between 8 and 13 hours depending on conditions. The unit can be mounted on a trolley or suitable tricycle to help you get to your customers. You can buy baskets to hold 4ltr scooping tubs (2 tubs per basket). The Mobilux 11 Combi can hold 2 baskets (4 tubs) and the Mobilux 21 can hold 3 baskets (6 tubs).

## Features and Benefits

- 12v Battery powered chiller/freezer
- Battery life of 8-13 hours
- Suitable for mounting on trolley, cart or trike
- Rechargeable battery and charger
- Static cooling
- Flat sliding lids
- Baskets for 4 litre tubs or Nabpoli tubs available POA
- Switchable between chiller or freezer
- Ice cream trike available (To Order)